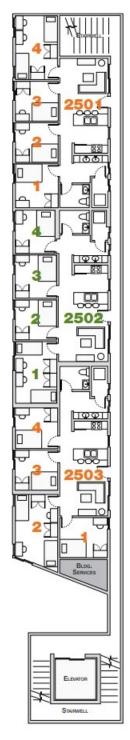

| Building 2/Level 5 |      |                 |  |
|--------------------|------|-----------------|--|
| Apt-Rm             | Type | View            |  |
| 2501-1             | S    | Building        |  |
| 2501-2             | S    | Building        |  |
| 2501-3             | S    | Building        |  |
| 2501-4             | D    | Building/Street |  |
| 2502-1             | D    | Building        |  |
| 2502-2             | S    | Building        |  |
| 2502-3             | S    | Building        |  |
| 2502-4             | S    | Building        |  |
| 2503-1             | S    | Building        |  |
| 2503-2             | D    | Building/Street |  |
| 2503-3             | S    | Building        |  |
| 2503-4             | S    | Building        |  |