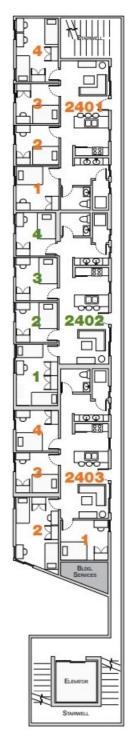

| Building 2/Level 4 |      |                 |  |
|--------------------|------|-----------------|--|
| Apt-Rm             | Type | View            |  |
| 2401-1             | S    | Building        |  |
| 2401-2             | S    | Building        |  |
| 2401-3             | S    | Building        |  |
| 2401-4             | D    | Building/Street |  |
| 2402-1             | D    | Building        |  |
| 2402-2             | S    | Building        |  |
| 2402-3             | S    | Building        |  |
| 2402-4             | S    | Building        |  |
| 2403-1             | RA   | Building        |  |
| 2403-2             | D    | Building/Street |  |
| 2403-3             | S    | Building        |  |
| 2403-4             | S    | Building        |  |