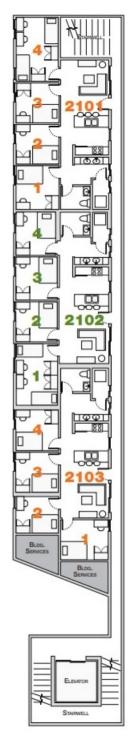

| Building 2/Level 1 |      |          |  |
|--------------------|------|----------|--|
| Apt-Rm             | Type | View     |  |
| 2101-1             | S    | Building |  |
| 2101-2             | S    | Building |  |
| 2101-3             | S    | Building |  |
| 2101-4             | D    | Building |  |
| 2102-1             | D    | Building |  |
| 2102-2             | S    | Building |  |
| 2102-3             | S    | Building |  |
| 2102-4             | S    | Building |  |
| 2103-1             | S    | Building |  |
| 2103-2             | S    | Building |  |
| 2103-3             | S    | Building |  |
| 2103-4             | S    | Building |  |