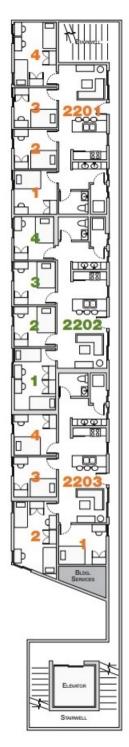

| Building 2/Level 2 |      |          |  |
|--------------------|------|----------|--|
| Apt-Rm             | Туре | View     |  |
| 2201-1             | S    | Building |  |
| 2201-2             | S    | Building |  |
| 2201-3             | S    | Building |  |
| 2201-4             | D    | Building |  |
| 2202-1             | D    | Building |  |
| 2202-2             | S    | Building |  |
| 2202-3             | S    | Building |  |
| 2202-4             | S    | Building |  |
| 2203-1             | RA   | Building |  |
| 2203-2             | D    | Building |  |
| 2203-3             | S    | Building |  |
| 2203-4             | S    | Building |  |