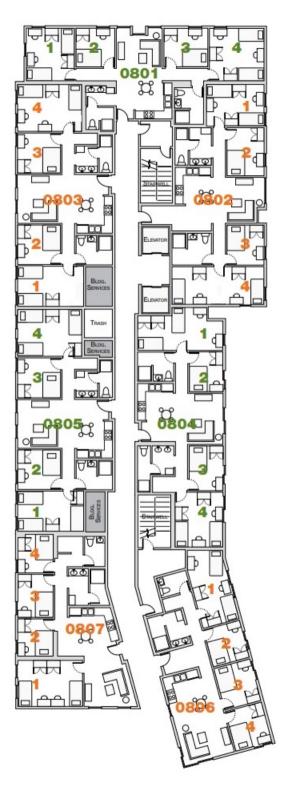

## UC San Diego

|        | Build | ling 1/Level 8       |
|--------|-------|----------------------|
| Apt-Rm | Туре  | View                 |
| 0801-1 | D     | Partial Ocean/Mnt    |
| 0801-2 | S     | Campus/Mtn           |
| 0801-3 | S     | Campus/Mtn           |
| 0801-4 | D     | Campus/Mtn           |
| 0802-1 | D     | Building/Ocean       |
| 0802-2 | S     | Building/Ocean       |
| 0802-3 | S     | Building/Ocean       |
| 0802-4 | D     | Building/Ocean       |
| 0803-1 | D     | Partial Ocean        |
| 0803-2 | S     | Partial Ocean        |
| 0803-3 | S     | Partial Ocean        |
| 0803-4 | D     | Partial Ocean        |
| 0804-1 | D     | Building/Ocean       |
| 0804-2 | RA    | Building/Ocean       |
| 0804-3 | S     | Building             |
| 0804-4 | D     | Building/Ocean       |
| 0805-1 | D     | Street/Partial Ocean |
| 0805-2 | S     | Street/Partial Ocean |
| 0805-3 | S     | Street/Partial Ocean |
| 0805-4 | D     | Street/Partial Ocean |
| 0806-1 | D     | Campus/Building      |
| 0806-2 | S     | Campus/Building      |
| 0806-3 | S     | Campus/Building      |
| 0806-4 | S     | Campus/Building      |
| 0807-1 | D     | Partial Ocean        |
| 0807-2 | S     | Partial Ocean        |
| 0807-3 | S     | Partial Ocean        |
| 0807-4 | S     | Partial Ocean        |