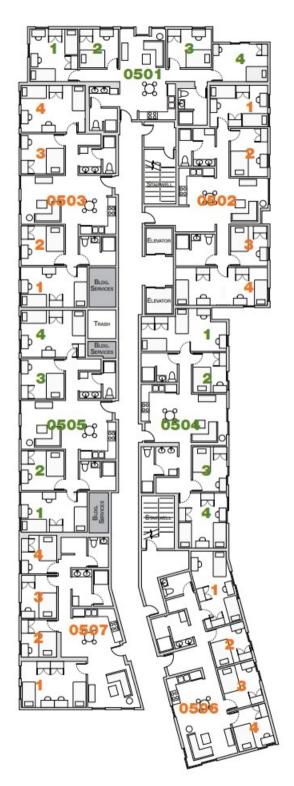

N

|        | Build | ding 1/Level 5         |
|--------|-------|------------------------|
| Apt-Rm | Туре  | View                   |
| 0501-1 | D     | Street/Ocean           |
| 0501-2 | S     | Street/Ocean           |
| 0501-3 | S     | Street/Ocean           |
| 0501-4 | S     | Street/Ocean           |
| 0502-1 | D     | Building               |
| 0502-2 | S     | Building               |
| 0502-3 | S     | Building               |
| 0502-4 | D     | Building/ Street/Ocean |
| 0503-1 | D     | Street/Partial Ocean   |
| 0503-2 | S     | Street/Partial Ocean   |
| 0503-3 | S     | Street/Partial Ocean   |
| 0503-4 | D     | Street/Partial Ocean   |
| 0504-1 | D     | Building               |
| 0504-2 | RA    | Building               |
| 0504-3 | S     | Building               |
| 0504-4 | D     | Building               |
| 0505-1 | D     | Street/Partial Ocean   |
| 0505-2 | S     | Street                 |
| 0505-3 | S     | Street/Partial Ocean   |
| 0505-4 | D     | Street/Partial Ocean   |
| 0506-1 | D     | Building/Ocean         |
| 0506-2 | S     | Building/Ocean         |
| 0506-3 | S     | Building/Ocean         |
| 0506-4 | S     | Building/Ocean         |
| 0507-1 | D     | Street/Ocean           |
| 0507-2 | S     | Street/Partial Ocean   |
| 0507-3 | S     | Street/Partial Ocean   |
| 0507-4 | S     | Street/Partial Ocean   |