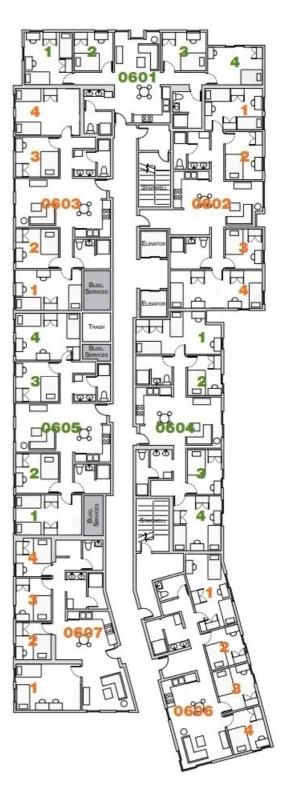

## UC San Diego

| 0.000  | Build | ding 1/Level 6        |
|--------|-------|-----------------------|
| Apt-Rm | Туре  | View                  |
| 0601-1 | D     | Street/Partial Ocean  |
| 0601-2 | S     | Street/Campus/Mnt     |
| 0601-3 | S     | Street/Campus/Mnt     |
| 0601-4 | S     | Street/Campus/Mnt     |
| 0602-1 | D     | Building              |
| 0602-2 | S     | Building              |
| 0602-3 | S     | Building              |
| 0602-4 | D     | Building/Street/Ocean |
| 0603-1 | D     | Street/Partial Ocean  |
| 0603-2 | S     | Street/Partial Ocean  |
| 0603-3 | S     | Street/Partial Ocean  |
| 0603-4 | D     | Street/Partial Ocean  |
| 0604-1 | D     | Building              |
| 0604-2 | RA    | Building              |
| 0604-3 | S     | Building              |
| 0604-4 | D     | Building/Courtyard    |
| 0605-1 | D     | Street                |
| 0605-2 | S     | Street                |
| 0605-3 | S     | Street                |
| 0605-4 | D     | Street                |
| 0606-1 | D     | Building              |
| 0606-2 | S     | Building              |
| 0606-3 | S     | Building/Ocean        |
| 0606-4 | S     | Building/Ocean        |
| 0607-1 | D     | Street/Ocean          |
| 0607-2 | S     | Street/Partial Ocean  |
| 0607-3 | S     | Street/Partial Ocean  |
| 0607-4 | S     | Street/Partial Ocean  |