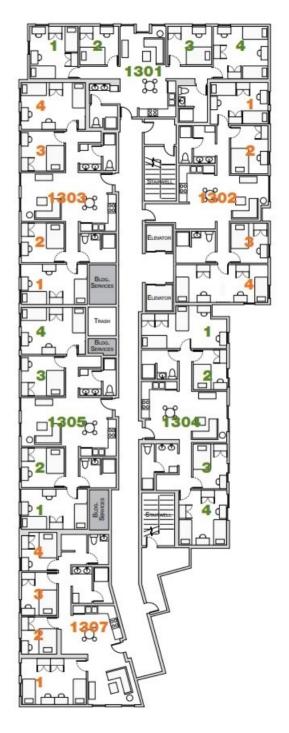

|        | Build | ling 1/Level 13 |
|--------|-------|-----------------|
| Apt-Rm | Туре  | View            |
| 1301-1 | D     | Partial Ocean   |
| 1301-2 | S     | Campus/Mtn      |
| 1301-3 | S     | Campus/Mtn      |
| 1301-4 | D     | Building/Ocean  |
| 1302-1 | D     | Building/Ocean  |
| 1302-2 | S     | Building/Ocean  |
| 1302-3 | S     | Building/Ocean  |
| 1302-4 | D     | Building/Ocean  |
| 1303-1 | D     | Partial Ocean   |
| 1303-2 | S     | Partial Ocean   |
| 1303-3 | S     | Partial Ocean   |
| 1303-4 | D     | Street/Ocean    |
| 1304-1 | D     | Building/Ocean  |
| 1304-2 | RA    | Building/Ocean  |
| 1304-3 | S     | Building/Ocean  |
| 1304-4 | D     | Building/Ocean  |
| 1305-1 | D     | Partial Ocean   |
| 1305-2 | S     | Partial Ocean   |
| 1305-3 | S     | Partial Ocean   |
| 1305-4 | D     | Partial Ocean   |
| 1307-1 | D     | Partial Ocean   |
| 1307-2 | S     | Partial Ocean   |
| 1307-3 | S     | Partial Ocean   |
| 1307-4 | S     | Partial Ocean   |