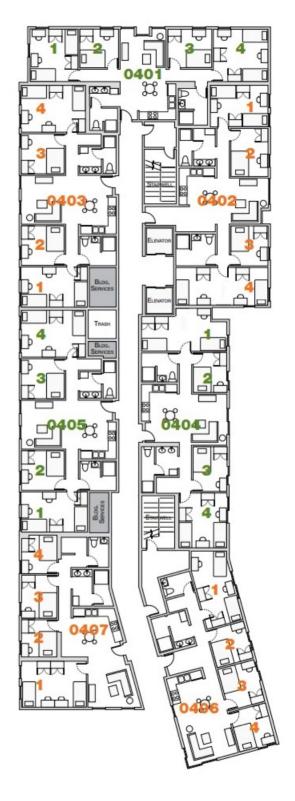

|        | Build | ling 1/Level 3  |
|--------|-------|-----------------|
| Apt-Rm | Туре  | View            |
| 0301-1 | D     | Street          |
| 0301-2 | S     | Street          |
| 0301-3 | S     | Street          |
| 0301-4 | D     | Building/Street |
| 0302-1 | D     | Building        |
| 0302-2 | S     | Building        |
| 0302-3 | S     | Building        |
| 0302-4 | D     | Building        |
| 0303-1 | D     | Street          |
| 0303-2 | S     | Street          |
| 0303-3 | S     | Street          |
| 0303-4 | D     | Street          |
| 0304-1 | D     | Building        |
| 0304-2 | S     | Building        |
| 0304-3 | S     | Building        |
| 0304-4 | D     | Building        |
| 0305-1 | D     | Street          |
| 0305-2 | S     | Street          |
| 0305-3 | S     | Street          |
| 0305-4 | D     | Street          |
| 0306-1 | D     | Building        |
| 0306-2 | S     | Building        |
| 0306-3 | S     | Building        |
| 0306-4 | S     | Building/Street |
| 0307-1 | D     | Building/Street |
| 0307-2 | S     | Street          |
| 0307-3 | S     | Street          |
| 0307-4 | S     | Street          |