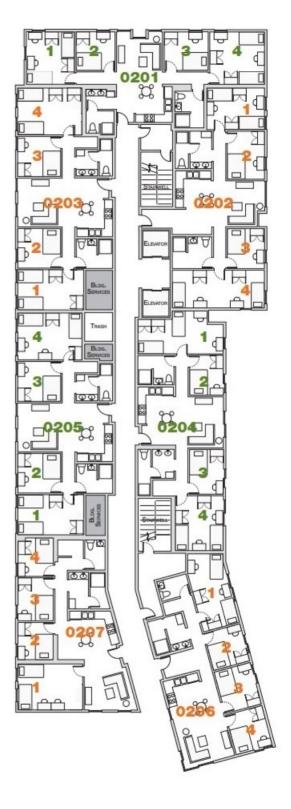

|        | Build | ding 1/Level 2     |
|--------|-------|--------------------|
| Apt-Rm | Туре  | View               |
| 0201-1 | D     | Street             |
| 0201-2 | S     | Street             |
| 0201-3 | S     | Street             |
| 0201-4 | D     | Building           |
| 0202-1 | D     | Building           |
| 0202-2 | S     | Building           |
| 0202-3 | S     | Building           |
| 0202-4 | D     | Building           |
| 0203-1 | D     | Street             |
| 0203-2 | S     | Street             |
| 0203-3 | S     | Street             |
| 0203-4 | D     | Street             |
| 0204-1 | D     | Building           |
| 0204-2 | RA    | Building           |
| 0204-3 | S     | Building           |
| 0204-4 | D     | Building/Courtyard |
| 0205-1 | D     | Street             |
| 0205-2 | S     | Street             |
| 0205-3 | S     | Street             |
| 0205-4 | D     | Street             |
| 0206-1 | D     | Building           |
| 0206-2 | S     | Building           |
| 0206-3 | S     | Building           |
| 0206-4 | S     | Building/Street    |
| 0207-1 | D     | Street             |
| 0207-2 | S     | Street             |
| 0207-3 | S     | Street             |
| 0207-4 | S     | Street             |