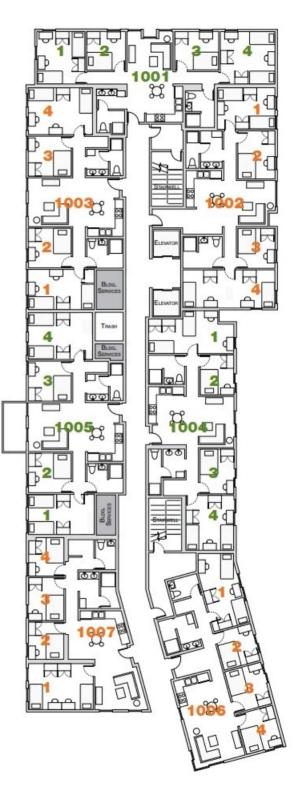

|        | Buildin | ng 1/Level 11     |
|--------|---------|-------------------|
| Apt-Rm | Туре    | View              |
| 1101-1 | D       | Partial Ocean/Mtn |
| 1101-2 | S       | Campus/Mtn        |
| 1101-3 | S       | Campus/Mtn        |
| 1101-4 | D       | Building          |
| 1102-1 | D       | Building/Ocean    |
| 1102-2 | S       | Building/Ocean    |
| 1102-3 | S       | Building/Ocean    |
| 1102-4 | D       | Building/Ocean    |
| 1103-1 | D       | Partial Ocean     |
| 1103-2 | S       | Partial Ocean     |
| 1103-3 | S       | Partial Ocean     |
| 1103-4 | D       | Partial Ocean     |
| 1104-1 | D       | Building/Ocean    |
| 1104-2 | S       | Building/Ocean    |
| 1104-3 | S       | Building/Ocean    |
| 1104-4 | D       | Building/Ocean    |
| 1105-1 | D       | Partial Ocean     |
| 1105-2 | S       | Partial Ocean     |
| 1105-3 | S       | Partial Ocean     |
| 1105-4 | D       | Partial Ocean     |
| 1106-1 | D       | Building/Ocean    |
| 1106-2 | S       | Building/Ocean    |
| 1106-3 | S       | Building/Ocean    |
| 1106-4 | S       | Building/Ocean    |
| 1107-1 | D       | Partial Ocean     |
| 1107-2 | S       | Partial Ocean     |
| 1107-3 | S       | Partial Ocean     |
| 1107-4 | S       | Partial Ocean     |
| S = Si | nale    | E                 |